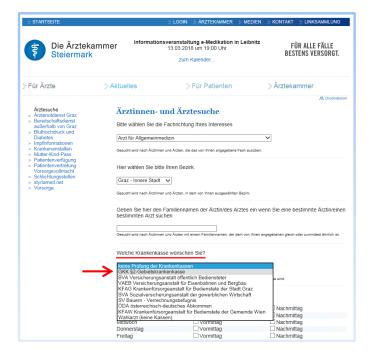

## **Instructions**

1. Under the first header, you select the relevant doctor (see glossary below).

| ): STARTSEITE                                                                                      |                                                                                                                                                                                                                                                               | ⇒ Login ⇒ ärztekammer ⇒ medien                                                     | ) Kontakt ) Linksammlung                                  |                                                                                                                                                                                                                         |                                                           |                                                                                                          |                                                                                     |
|----------------------------------------------------------------------------------------------------|---------------------------------------------------------------------------------------------------------------------------------------------------------------------------------------------------------------------------------------------------------------|------------------------------------------------------------------------------------|-----------------------------------------------------------|-------------------------------------------------------------------------------------------------------------------------------------------------------------------------------------------------------------------------|-----------------------------------------------------------|----------------------------------------------------------------------------------------------------------|-------------------------------------------------------------------------------------|
| Die Ärzteka<br>Steiermark                                                                          | ammer                                                                                                                                                                                                                                                         | sveranstaltung e-Medikation in Leibnitz<br>13.03.2018 um 19.00 Uhr<br>zum Kalender | Zieger u. Triller Ärzteberatungs GmbH<br>+43 316 38 327 3 | ARTSEITE<br>Die Ärztekar                                                                                                                                                                                                | nmer <sup>Infor</sup>                                     | LOGIN > ARZTEKAMMER > MEDIEN<br>mationsveranstaltung e-Medikation in Leibnitz<br>13.03.2018 um 19.00 Uhr | KONTAKT H LINKSAMMLUNG<br>Zieger u. Triller Ärzteberatungs GmbH<br>+43 316 38 327 3 |
| ∋ Für Ärzte                                                                                        | > Aktuelles                                                                                                                                                                                                                                                   | ⇒ Für Patienten                                                                    | ) Ärztekammer                                             | Steiermark                                                                                                                                                                                                              |                                                           | zum Kalender                                                                                             | +43 310 30 321 3                                                                    |
| Ärztesuche<br>» Ärztenotdienst Graz<br>» Bereitschaftsdienst                                       |                                                                                                                                                                                                                                                               | ınd Ärztesuche                                                                     | an Druckversion                                           | Ärzte                                                                                                                                                                                                                   | ] Aktuelles                                               | Für Patienten                                                                                            | » Ärztekammer                                                                       |
| » Bereitschaltsdienst<br>außerhalb von Graz<br>» Bluthochdruck und                                 | Bitte wählen Sie die                                                                                                                                                                                                                                          | Fachrichtung Ihres Interesses                                                      |                                                           |                                                                                                                                                                                                                         |                                                           |                                                                                                          | 8, Druckversion                                                                     |
| Diabetes<br>» Impfinformationen                                                                    | alle Fachrichtungen                                                                                                                                                                                                                                           |                                                                                    | $\checkmark$                                              | ztesuche                                                                                                                                                                                                                | Änstinn                                                   | en- und Ärztesuche                                                                                       |                                                                                     |
| <ul> <li>» Krankenanstalten</li> <li>» Mutter-Kind-Pass</li> </ul>                                 | Gesucht wird nach Ärztinnen                                                                                                                                                                                                                                   | n und Ärzten, die das von Ihnen angegebene Fach ausüben.                           |                                                           | ztenotdienst Graz<br>ereitschaftsdienst                                                                                                                                                                                 | Arzunn                                                    | ien- unu Arztesuche                                                                                      |                                                                                     |
| <ul> <li>» Patientenverfügung</li> <li>» Patientenvertretung</li> <li>Vorsorgevollmacht</li> </ul> | Hier wählen Sie bitte                                                                                                                                                                                                                                         | e Ihren Bezirk.                                                                    |                                                           | ußerhalb von Graz                                                                                                                                                                                                       | Bitte wählen                                              | Sie die Fachrichtung Ihres Interesses                                                                    |                                                                                     |
| <ul> <li>Schlichtungsstellen</li> <li>styriamed.net</li> </ul>                                     | alle Bezirke                                                                                                                                                                                                                                                  | ~                                                                                  |                                                           | iabetes<br>opfinformationen                                                                                                                                                                                             | alle Fachrich<br>Allgemeinch                              |                                                                                                          | <b>^</b>                                                                            |
| » Vorsorge                                                                                         | Gesucht wird nach Ärztinnen                                                                                                                                                                                                                                   | und Ärzten, in dem von Ihnen ausgewählten Bezirk.                                  |                                                           | rankenanstalten<br>utter-Kind-Pass                                                                                                                                                                                      |                                                           | ogie und Intensivmedizin                                                                                 |                                                                                     |
|                                                                                                    | Geben Sie hier den Familiennamen der Ärztin/des Arztes ein wenn Sie eine bestimmte Ärztin/einen<br>bestimmten Arzt suchen<br>Gesucht wird nach Arztinnen und Arzten mit annen Familiannenan, der dem von hiven angegebaren gleich oder zumindert ähnlich ist. |                                                                                    | prsorgevollmacht<br>chlichtungsstellen<br>yriamed.net     | Arzt für Allgemeinmedizin<br>Augenheikunde und Optometrie<br>Frauenheikunde und Geburtshilfe<br>Gerichtsmedizin<br>Hals- Nasen und Ohrenheikunde<br>Haut- und Geschlechtskrankheiten<br>Herzchirurgie<br>Innere Medizin |                                                           |                                                                                                          |                                                                                     |
|                                                                                                    |                                                                                                                                                                                                                                                               |                                                                                    |                                                           |                                                                                                                                                                                                                         | Kinder- und<br>Kinder- und<br>Kinder- und<br>Klinische Im | Jugendchirurgie<br>Jugendheilkunde<br>Jugendpsychiatrie und Psychotherapeutische Medizin                 | Sie eine bestimmte Ärztin/einen                                                     |
| <u>Glossary o</u>                                                                                  | <u>of the mo</u>                                                                                                                                                                                                                                              | <u>st important</u>                                                                | <u>specialists</u>                                        | <u>:</u>                                                                                                                                                                                                                | Klinische Pa<br>Lungenkran                                | ithologie<br>kheiten                                                                                     | ebenen gleich oder zumindest ähnlich ist.                                           |
| Arzt für A                                                                                         | llgemeinmed                                                                                                                                                                                                                                                   | lizin: General Prac                                                                | titioner                                                  |                                                                                                                                                                                                                         | Mund-, Kiefe                                              | e und chemische Labordiagnostik<br>er- und Gesichtschirurgie                                             |                                                                                     |
|                                                                                                    | -                                                                                                                                                                                                                                                             | Optometrie: Ophth                                                                  |                                                           | ntometry                                                                                                                                                                                                                | Neurochirurg<br>Neurologie                                | ·                                                                                                        | 1                                                                                   |
|                                                                                                    |                                                                                                                                                                                                                                                               |                                                                                    |                                                           |                                                                                                                                                                                                                         | Nuklearmed<br>Orthopädie                                  | und Orthopädische Chirurgie                                                                              |                                                                                     |
| <ul> <li>Frauenhe</li> </ul>                                                                       | eilkunde und (                                                                                                                                                                                                                                                | Geburtshilfe: <i>Gyne</i>                                                          | acology and Ob                                            | stetrics                                                                                                                                                                                                                |                                                           | und Traumatologie<br>ne Medizin u. Allgemeine Rehabilitation                                             | ise sind.                                                                           |
| <ul> <li>Hals- Nas</li> </ul>                                                                      | en und Ohrer                                                                                                                                                                                                                                                  | nheilkunde: Otorh                                                                  | nolaryngologist                                           | -                                                                                                                                                                                                                       |                                                           | Rekonstruktive u. Ästhetische Chirurgie                                                                  |                                                                                     |
|                                                                                                    | d Geschlechts                                                                                                                                                                                                                                                 |                                                                                    | , , , , ,                                                 |                                                                                                                                                                                                                         | Radiologie                                                |                                                                                                          | Nachmittag                                                                          |
|                                                                                                    |                                                                                                                                                                                                                                                               |                                                                                    |                                                           |                                                                                                                                                                                                                         | Dienstag                                                  |                                                                                                          |                                                                                     |
| Specialist                                                                                         | : dermatologi                                                                                                                                                                                                                                                 | st and venereal dis                                                                | seases                                                    |                                                                                                                                                                                                                         |                                                           |                                                                                                          |                                                                                     |

- Innere Medizin: Internal Medicine
  - 2. Under the next header you can select "Bezirke (= Areas)". Then you will go for the area in Graz you want to go to the doctors at (We would suggest "Innere Stadt" = inner city).

3. Under the header "Prüfung der Krankenkassen" make sure you select "GKK".